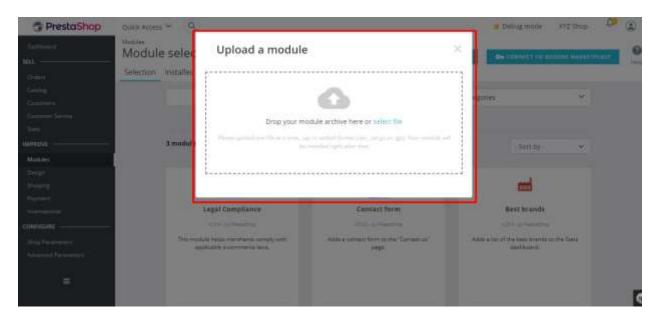

## Recommendation

Download TrustPay extension from .... (source or Prestashop Addon Marketplace i.e. <u>https://addons.prestashop.com/en/</u>).

To install TrustPay extension go to **Modules > Modules and Services > Upload a module** and drop the zipped extension in the upload field.

(Prestashop Dashboard)

(Module Selection)

(Upload TrustPay module)

Get a TrustPay Merchant Account from <a href="https://panel.trustpay.africa">https://panel.trustpay.africa</a>

You will only need to enter your API Key, API Secret and enable the module before it appears on the checkout page.